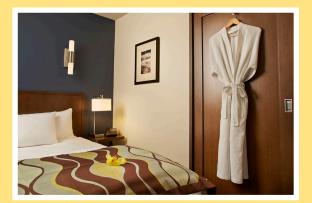

### **STAY WITH US**

Classic and deluxe guestrooms, all located on floors 7-21, offer spectacular Koolau Mountain or Pacific Ocean views. All rooms include:

- Cable television with HD flat screen tv
- **Complimentary Wireless High-Speed** Internet
- Sumptuous cotton linens and duvet comforters
- Refrigerator
- Walk-in showers
- \* \* Thick terry-cloth bathrobes (Suites)
- Individually thermostat controlled air-conditioning
- Soothing bathroom amenities
- Hand Held Hair dryer
- Clock radio with MP3 connector
- Iron & ironing board
- In-room safe