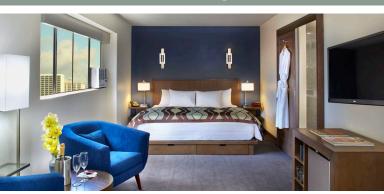

### **STAY WITH US**

Classic and deluxe guestrooms, all located on floors 7-21, offer spectacular Koolau Mountain or Pacific Ocean views. All rooms include:

- Cable television with HD flat screen tv
- **Complimentary Wireless High-Speed** Internet
- Sumptuous cotton linens and duvet comforters
- Refrigerator
- Walk-in showers
- \* \* Thick terry-cloth bathrobes (Suites)
- Individually thermostat controlled air-conditioning
- Soothing bathroom amenities
- Hand Held Hair dryer
- Clock radio with MP3 connector
- Iron & ironing board
- In-room safe